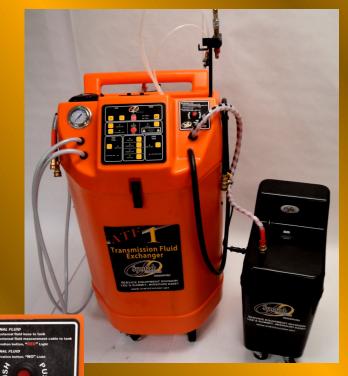

# Single FLUID

### **MULTI-FLUID:**

With a push of a button, switch

between an Infinity of fluid types.

## **DUAL FUNCTION:**

High efficiency In-Line & Dipstick Capabilities.

### ON BOARD BATTERY:

No service interruption.

# INTERNAL AUTOMATIC BATTERY CHARGER:

Battery is fully charged when needed.

### LEVEL SENSOR TECHNOLOGY:

1/10th quart measurement. Never needs calibration.

### **THREE INTERNAL PUMPS:**

No internal co-mingling of new and used fluid. Proven to have the highest efficiency rating.

32 QUART CAPACITY
NEW & USED FLUID TANKS
32 QUART CAPACITY AUXILLIARY
FLUID TANKS

**Part Number: 30010000** 

Symtech Corporation
524 S.E. Transport Drive
Lee's Summit, Missouri 34081
816-525-9263 FAX 816-525-9283